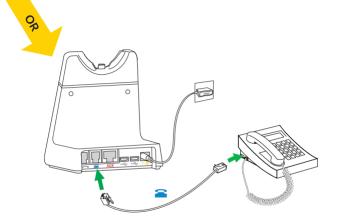

## Desk phone cables

Ŷ

#### Desk phone without headset port

Connect the cables (as illustrated), and then start the Setup Wizard in the menu to complete desk phone setup.