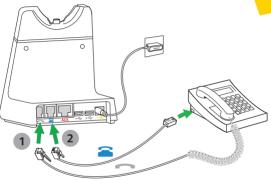

## Desk phone cables

Ŷ

#### Desk phone with headset port

Connect the cables (as illustrated), and then start the Setup Wizard in the menu to complete desk phone setup.