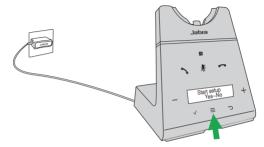

### Connect to power

Plug the base into a power supply, and then follow the set up instructions on the screen.

The set up instructions will help you connect to your computer, mobile device or desk phone. For desk phones, first connect all the cables (refer to the following pages).