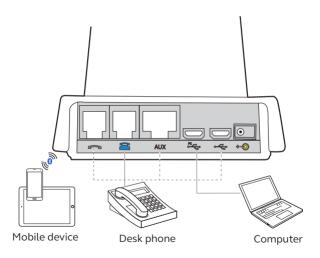

### Connect to power

Plug the base into a power supply, and then follow the set up instructions on the screen.

The set up instructions will help you connect to your computer, mobile device or desk phone. For desk phones, first connect all the cables (refer to the following pages).